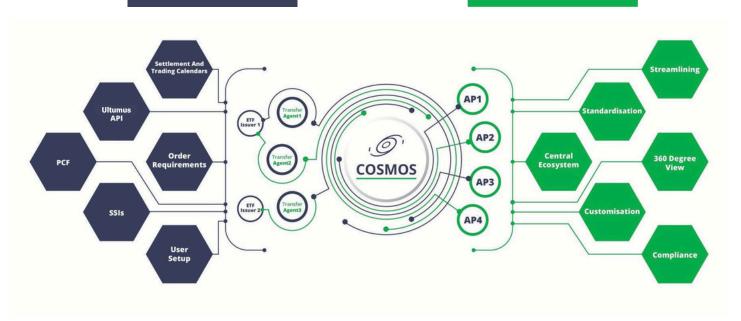

#### ETF Order Management System

COSMOS is a web-based platform that automates the creation and redemption of ETFs. It streamlines all aspects of ETF Primary Market activity, providing an integrated solution for order submission, negotiation, slippage calculation, and more.

Built-in safety features, such as maker/checker functionality and error notification flags, ensure secure and reliable trading. Every month, COSMOS processes billions of dollars in ETF orders.

## **KEY FEATURES**

- Portal: Standardised to enable APs and Market Makers to seamlessly submit orders, either manually through the UI, via bulk uploads or API integration.
- Order Management System: Facilitates basket negotiation between parties, ensuring efficiency and full auditability.
- Security & Entitlements: Roles and entitlements managed with MFA/SSO with fully customisable user entitlements.
- Fully Customisable: Adaptable and programmable to meet the unique needs and specifications of each Issuer.
- Safeguards: Maker/checker workflows and error notifications enhance reliability at every stage of the transaction; from receipt, approval, pricing to settlement.
- Compliance & Transparency: COSMOS ensures complete end-to-end auditability, with every action recorded for full transparency and regulatory compliance.

# WHAT ARE THE BENEFITS OF USING COSMOS?

- Cost Savings: As a software solution, COSMOS reduces the need for extensive manual processes.
- Data Layer: COSMOS embeds underlying Ultumus data, automatically pulling in all fund attributes and baskets.
- Straight-Through Processing: COSMOS enables fund administrators to seamlessly process ETF orders.
- Error Reduction: The standardised, automated system minimises the risk of human error.
- Transparency: Simplified and more efficient managerial oversight, with full visibility into operations.
- Global 24/5 Support: Clients benefit from our global support network, ensuring expert assistance is available at all times.