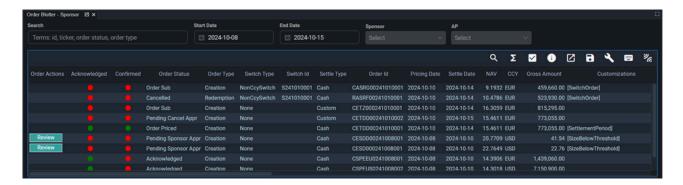

#### ETF Order Management System

COSMOS is a web-based platform that automates the creation and redemption of ETFs. It streamlines all aspects of ETF Primary Market activity, providing an integrated solution for order submission, negotiation, slippage calculation, and more.

Built-in safety features, such as maker/checker functionality and error notification flags, ensure secure and reliable trading. Every month, COSMOS processes billions of dollars in ETF orders.

## **KEY FEATURES**

- Portal: Standardised to enable APs and Market Makers to seamlessly submit orders, either manually through the UI, via bulk uploads or API integration.
- Order Management System: Facilitates basket negotiation between parties, ensuring efficiency and full auditability.
- Security & Entitlements: Roles and entitlements managed with MFA/SSO with fully customisable user entitlements.
- Fully Customisable: Adaptable and programmable to meet the unique needs and specifications of each Issuer.
- Safeguards: Maker/checker workflows and error notifications enhance reliability at every stage of the transaction; from receipt, approval, pricing to settlement.
- Compliance & Transparency: COSMOS ensures complete end-to-end auditability, with every action recorded for full transparency and regulatory compliance.