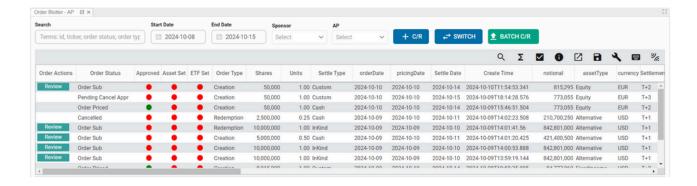

#### ETF Order Management System

COSMOS is a web-based platform that automates the creation and redemption of ETFs. It streamlines all aspects of ETF Primary Market activity, providing an integrated solution for order submission, negotiation, slippage calculation, and more.

Built-in safety features, such as maker/checker functionality and error notification flags, ensure secure and reliable trading. Every month, COSMOS processes billions of dollars in ETF orders.

## **KEY FEATURES**

- Portal: Standardised to enable APs and Market Makers to seamlessly submit orders, either manually through the UI, via bulk uploads or API integration.
- Order Management System: Facilitates basket negotiation between parties, ensuring efficiency and full auditability.
- Security & Entitlements: Roles and entitlements managed with MFA/SSO with fully customisable user entitlements.
- Fully Customisable: Adaptable and programmable to meet the unique needs and specifications of each Issuer.
- Safeguards: Maker/checker workflows and error notifications enhance reliability at every stage of the transaction; from receipt, approval, pricing to settlement.
- Compliance & Transparency: COSMOS ensures complete end-to-end auditability, with every action recorded for full transparency and regulatory compliance.