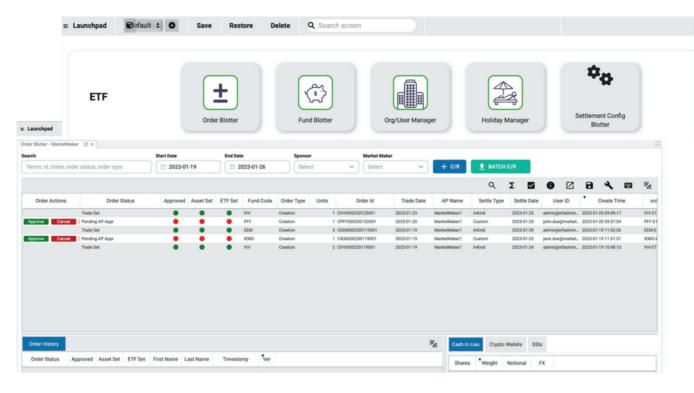

## **KEY FEATURES**

- Creation Redemption Portal: Standardised portal allows APs and Market Makers to submit creation redemption orders quickly and easily.
- Order Management System: Allows for basket negotiation between parties and ensures pricing accuracy.
- Fully Customisable: Can be fully customised and programmed to the specifics of every ETF and share class.
- Guardrails: Maker checker and error notifications keepevery stage of the transaction – receipt, approval, pricing, settlement – smoother and safer for everyone.
- Compliance and Transparency: Everything in COSMOS is auditable from start to finish, which makes regulatory compliance much easier.