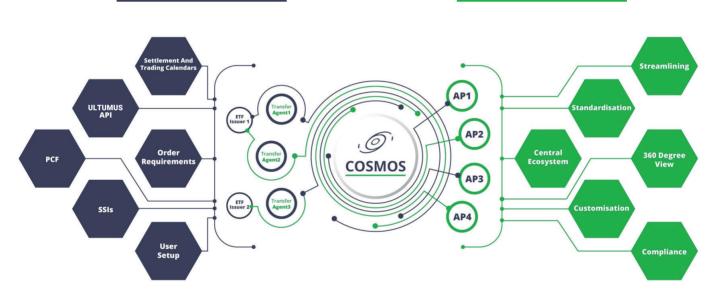

# **COSMOS**

Global ETF Order Management Platform

COSMOS is a web-based platform that automates ETF creations and redemptions. It builds in everything needed for accurate and smooth ETF primary market activity: the order portal, order management system, slippage negotiations and more. And builds in guardrails to ensure safer trading, such as maker checker and error notification flagging. Billions of dollars of ETF orders are submitted through COSMOS each month.

### **INPUTS**

#### **BENEFITS**

#### WHAT ARE THE BENEFITS OF USING COSMOS?

- Labour Saving: COSMOS, as software, automates a lot of manual work.
- Better Data Management: COSMOS and ULTUMUS centralise ETF data, ensuring nothing gets lost or misplaced.
- Increased Straight-Through Processing Rates: COSMOS helps fund administrators process ETF orders automatically, alongside their mutual fund orders, leading to quicker results.
- More Accuracy: Lower risk of human error in a standardised automated system.
- Transparency: Greater and simplified managerial oversight.
- Global 24/5 Support: Clients benefit from ULTUMUS' global support network, providing expert assistance across all timezones.